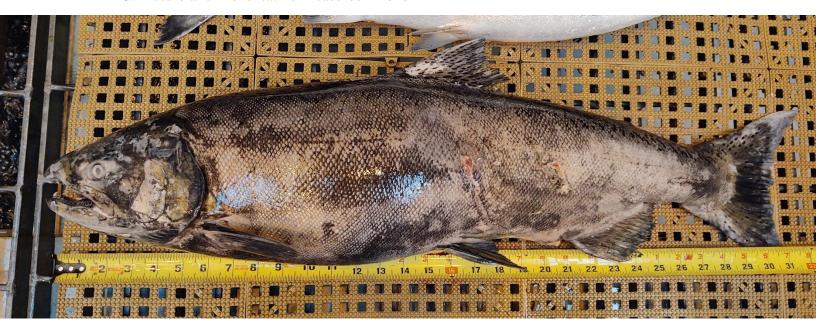

#1

- A. Species Chinook Salmon (*Oncorhynchus tshawytscha*)
- B. Origin Unknown
- C. Length -78.5 cm
- D. Marks and tags Clipped, no PIT tag
- E. Marks and Injuries found on carcass small lacerations on side, could be from trash rack
- F. Cause and Time of Death Unknown
- G. Future and Preventative Measures none