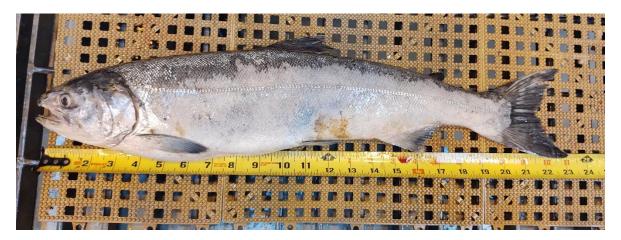

#3

- A. Species Coho Salmon (Oncorhynchus kisutch)
- B. Origin Unknown
- C. Length -63.0 cm
- D. Marks and tags Not clipped, no PIT tag
- E. Marks and Injuries found on carcass None
- F. Cause and Time of Death Unknown
- G. Future and Preventative Measures none

- A. Species Coho Salmon (Oncorhynchus kisutch)
- B. Origin Unknown
- C. Length -62.5 cm
- D. Marks and tags Clipped, no PIT tag
- E. Marks and Injuries found on carcass None
- F. Cause and Time of Death Unknown
- G. Future and Preventative Measures none