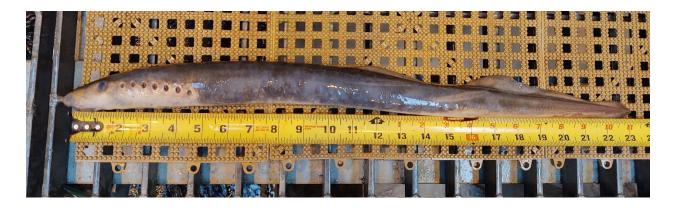

- A. Species Pacific Lamprey (Entosphenus tridentatus)
- B. Origin Unknown
- C. Length -59.4 cm
- D. Marks and tags None
- E. Marks and Injuries found on carcass None
- F. Cause and Time of Death Unknown
- G. Future and Preventative Measures none