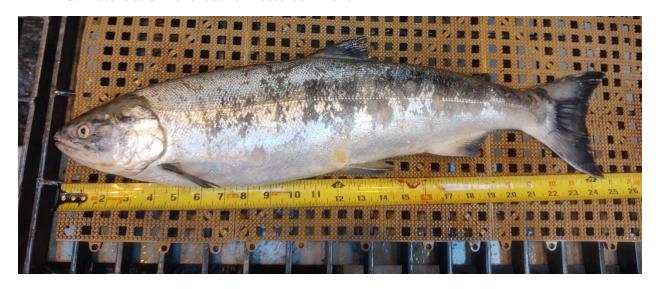

#3

- A. Species Coho Salmon (Oncorhynchus kisutch)
- B. Origin Unknown
- C. Length -63.0 cm
- D. Marks and tags Not clipped, no PIT tag
- E. Marks and Injuries found on carcass None
- F. Cause and Time of Death Unknown
- G. Future and Preventative Measures none

- A. Species Coho Salmon (Oncorhynchus kisutch)
- B. Origin Unknown
- C. Length -62.5 cm
- D. Marks and tags Clipped, no PIT tag
- E. Marks and Injuries found on carcass None
- F. Cause and Time of Death Unknown
- G. Future and Preventative Measures none

#5

- A. Species Coho Salmon (Oncorhynchus kisutch)
- B. Origin Unknown
- C. Length -60.7 cm
- D. Marks and tags Not clipped, no PIT tag
- E. Marks and Injuries found on carcass None
- F. Cause and Time of Death Unknown
- G. Future and Preventative Measures none

- A. Species Coho Salmon (Oncorhynchus kisutch)
- B. Origin Unknown
- C. Length 59.4 cm
- D. Marks and tags Not clipped, no PIT tag
- E. Marks and Injuries found on carcass None.
- F. Cause and Time of Death Unknown
- G. Future and Preventative Measures none

- A. Species Coho Salmon (Oncorhynchus kisutch)
- B. Origin Unknown
- C. Length 69.1 cm
- D. Marks and tags Not clipped, no PIT tag
- E. Marks and Injuries found on carcass None
- F. Cause and Time of Death Unknown
- G. Future and Preventative Measures none