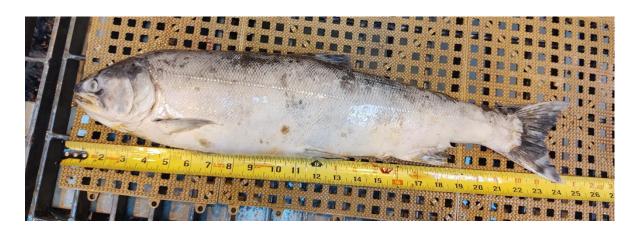

#3

- A. Species Coho Salmon (Oncorhynchus kisutch)
- B. Origin Unknown
- C. Length -63.0 cm
- D. Marks and tags Not clipped, no PIT tag
- E. Marks and Injuries found on carcass None
- F. Cause and Time of Death Unknown
- G. Future and Preventative Measures none

- A. Species Coho Salmon (Oncorhynchus kisutch)
- B. Origin Unknown
- C. Length -62.5 cm
- D. Marks and tags Clipped, no PIT tag
- E. Marks and Injuries found on carcass None
- F. Cause and Time of Death Unknown
- G. Future and Preventative Measures none

#5

- A. Species Coho Salmon (Oncorhynchus kisutch)
- B. Origin Unknown
- C. Length -60.7 cm
- D. Marks and tags Not clipped, no PIT tag
- E. Marks and Injuries found on carcass None
- F. Cause and Time of Death Unknown
- G. Future and Preventative Measures none

- A. Species Coho Salmon (Oncorhynchus kisutch)
- B. Origin Unknown
- C. Length 59.4 cm
- D. Marks and tags Not clipped, no PIT tag
- E. Marks and Injuries found on carcass None.
- F. Cause and Time of Death Unknown
- G. Future and Preventative Measures none

- A. Species Coho Salmon (Oncorhynchus kisutch)
- B. Origin Unknown
- C. Length 69.1 cm
- D. Marks and tags Not clipped, no PIT tag
- E. Marks and Injuries found on carcass None
- F. Cause and Time of Death Unknown
- G. Future and Preventative Measures none