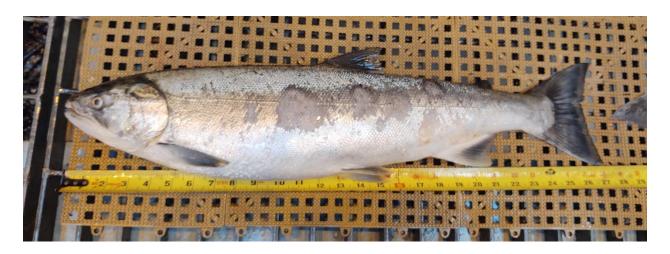

#5

- A. Species Coho Salmon (Oncorhynchus kisutch)
- B. Origin Unknown
- C. Length -60.7 cm
- D. Marks and tags Not clipped, no PIT tag
- E. Marks and Injuries found on carcass None
- F. Cause and Time of Death Unknown
- G. Future and Preventative Measures none

- A. Species Coho Salmon (Oncorhynchus kisutch)
- B. Origin Unknown
- C. Length 59.4 cm
- D. Marks and tags Not clipped, no PIT tag
- E. Marks and Injuries found on carcass None.
- F. Cause and Time of Death Unknown
- G. Future and Preventative Measures none

- A. Species Coho Salmon (Oncorhynchus kisutch)
- B. Origin Unknown
- C. Length 69.1 cm
- D. Marks and tags Not clipped, no PIT tag
- E. Marks and Injuries found on carcass None
- F. Cause and Time of Death Unknown
- G. Future and Preventative Measures none