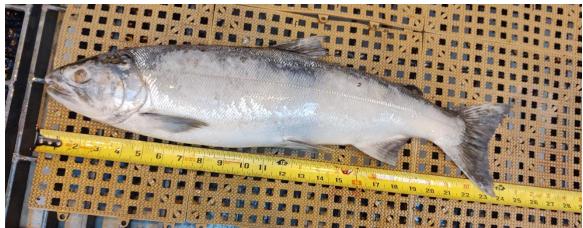

#1

- A. Species Chinook Salmon (*Oncorhynchus tshawytscha*)
- B. Origin Unknown
- C. Length -78.5 cm
- D. Marks and tags Clipped, no PIT tag
- E. Marks and Injuries found on carcass small lacerations on side, could be from trash rack
- F. Cause and Time of Death Unknown
- G. Future and Preventative Measures none